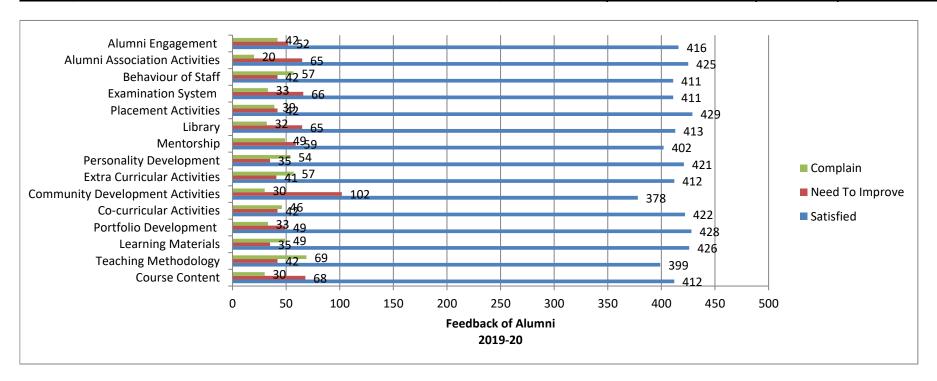

| S.no | Feedback For                     | Satisfied | Need To Improve | Complain | <b>Total Alumni</b> |
|------|----------------------------------|-----------|-----------------|----------|---------------------|
|      |                                  |           |                 |          |                     |
| 1    | Course Content                   | 412       | 68              | 30       | 510                 |
| 2    | Teaching Methodology             | 399       | 42              | 69       | 510                 |
| 3    | Learning Materials               | 426       | 35              | 49       | 510                 |
| 4    | Portfolio Development            | 428       | 49              | 33       | 510                 |
| 5    | Co-curricular Activities         | 422       | 42              | 46       | 510                 |
| 6    | Community Development Activities | 378       | 102             | 30       | 510                 |
| 7    | Extra Curricular Activities      | 412       | 41              | 57       | 510                 |
| 8    | Personality Development          | 421       | 35              | 54       | 510                 |
| 9    | Mentorship                       | 402       | 59              | 49       | 510                 |
| 10   | Library                          | 413       | 65              | 32       | 510                 |
| 11   | Placement Activities             | 429       | 42              | 39       | 510                 |
| 12   | Examination System               | 411       | 66              | 33       | 510                 |
| 13   | Behaviour of Staff               | 411       | 42              | 57       | 510                 |
| 14   | Alumni Association Activities    | 425       | 65              | 20       | 510                 |
| 15   | Alumni Engagement                | 416       | 52              | 42       | 510                 |
|      | Total Participants               |           |                 |          |                     |