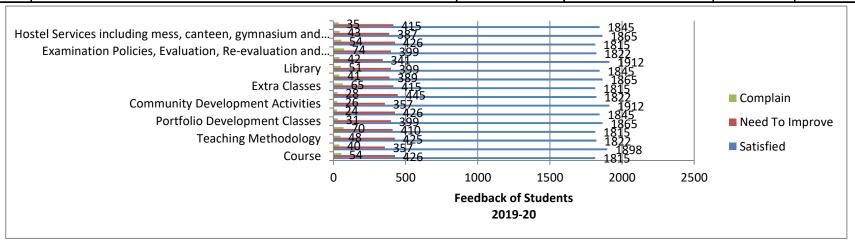

## JAYOTI VIDYAPEETH WOMEN'S UNIVERSITY, JAIPUR

Feedback by the Stakeholders (Teachers, Students, Alumni & Employers)

| Students Feedback for 2019-20 |                                                                         |           |                 |          |                   |
|-------------------------------|-------------------------------------------------------------------------|-----------|-----------------|----------|-------------------|
| S.No                          | Feedback For                                                            | Satisfied | Need To Improve | Complain | Total<br>Students |
| 1                             | Course                                                                  | 1815      | 426             | 54       | 2295              |
| 2                             | Program                                                                 | 1898      | 357             | 40       | 2295              |
| 3                             | Teaching Methodology                                                    | 1822      | 425             | 48       | 2295              |
| 4                             | Learning Materials                                                      | 1815      | 410             | 70       | 2295              |
| 5                             | Portfolio Development Classes                                           | 1865      | 399             | 31       | 2295              |
| 6                             | Co-curricular Activities                                                | 1845      | 426             | 24       | 2295              |
| 7                             | Community Development Activities                                        | 1912      | 357             | 26       | 2295              |
| 8                             | Extra Curricular Activities                                             | 1822      | 445             | 28       | 2295              |
| 9                             | Extra Classes                                                           | 1815      | 415             | 65       | 2295              |
| 10                            | Mentorship                                                              | 1865      | 389             | 41       | 2295              |
| 11                            | Library                                                                 | 1845      | 399             | 51       | 2295              |
| 12                            | Placement Activities                                                    | 1912      | 341             | 42       | 2295              |
| 13                            | Examination Policies, Evaluation, Re-evaluation and Grievance Services  | 1822      | 399             | 74       | 2295              |
| 14                            | Behaviour of Academic Staff                                             | 1815      | 426             | 54       | 2295              |
| 15                            | Hostel Services including mess, canteen, gymnasium and other facilities | 1865      | 387             | 43       | 2295              |
| 16                            | Transport Service                                                       | 1845      | 415             | 35       | 2295              |
|                               | Total Participants                                                      |           |                 |          |                   |