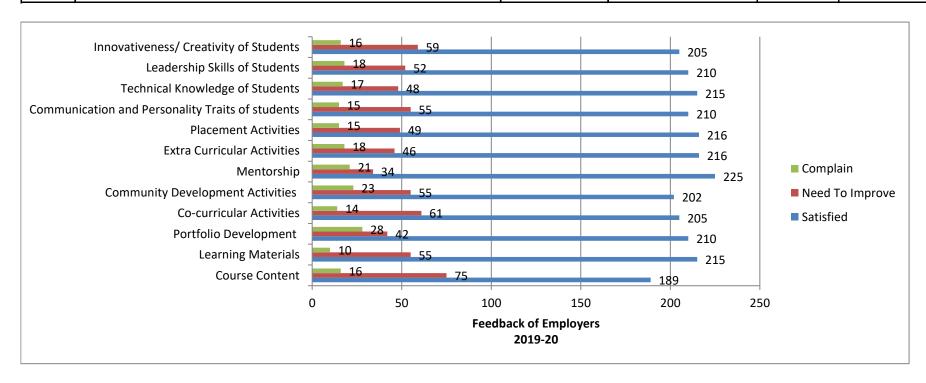

| Employers Feedback for 2019-20 |                                                  |           |                 |          |                    |  |
|--------------------------------|--------------------------------------------------|-----------|-----------------|----------|--------------------|--|
| S.no                           | Feedback For                                     | Satisfied | Need To Improve | Complain | Total<br>Employers |  |
| 1                              | Course Content                                   | 189       | 75              | 16       | 280                |  |
| 2                              | Learning Materials                               | 215       | 55              | 10       | 280                |  |
| 3                              | Portfolio Development                            | 210       | 42              | 28       | 280                |  |
| 4                              | Co-curricular Activities                         | 205       | 61              | 14       | 280                |  |
| 5                              | Community Development Activities                 | 202       | 55              | 23       | 280                |  |
| 6                              | Mentorship                                       | 225       | 34              | 21       | 280                |  |
| 7                              | Extra Curricular Activities                      | 216       | 46              | 18       | 280                |  |
| 8                              | Placement Activities                             | 216       | 49              | 15       | 280                |  |
| 9                              | Communication and Personality Traits of students | 210       | 55              | 15       | 280                |  |
| 10                             | Technical Knowledge of Students                  | 215       | 48              | 17       | 280                |  |
| 11                             | Leadership Skills of Students                    | 210       | 52              | 18       | 280                |  |
| 12                             | Innovativeness/ Creativity of Students           | 205       | 59              | 16       | 280                |  |
|                                | Total Participants                               |           |                 |          |                    |  |