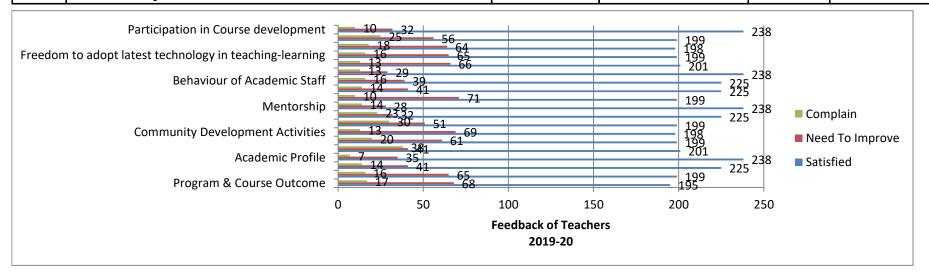

| Teachers Feedback for 2019-20 |                                                         |           |                 |          |                   |
|-------------------------------|---------------------------------------------------------|-----------|-----------------|----------|-------------------|
| S.no                          | Feedback For                                            | Satisfied | Need To Improve | Complain | Total<br>Teachers |
| 1                             | Program & Course Outcome                                | 195       | 68              | 17       | 280               |
| 2                             | Teaching Methodology                                    | 199       | 65              | 16       | 280               |
| 3                             | Learning Materials                                      | 225       | 41              | 14       | 280               |
| 4                             | Academic Profile                                        | 238       | 35              | 7        | 280               |
| 5                             | Portfolio Development Classes                           | 201       | 41              | 38       | 280               |
| 6                             | Co-curricular Activities                                | 199       | 61              | 20       | 280               |
| 7                             | Community Development Activities                        | 198       | 69              | 13       | 280               |
| 8                             | Extra Curricular Activities                             | 199       | 51              | 30       | 280               |
| 9                             | Extra Classes                                           | 225       | 32              | 23       | 280               |
| 10                            | Mentorship                                              | 238       | 28              | 14       | 280               |
| 11                            | Library                                                 | 199       | 71              | 10       | 280               |
| 12                            | Placement Activities                                    | 225       | 41              | 14       | 280               |
| 13                            | Behaviour of Academic Staff                             | 225       | 39              | 16       | 280               |
| 14                            | Residential Services                                    | 238       | 29              | 13       | 280               |
| 15                            | Course relevancy to Industry                            | 201       | 66              | 13       | 280               |
| 16                            | Freedom to adopt latest technology in teaching-learning | 199       | 65              | 16       | 280               |
| 17                            | Research Support                                        | 198       | 64              | 18       | 280               |
| 18                            | Staff welfare schemes                                   | 199       | 56              | 25       | 280               |
| 19                            | Participation in Course development                     | 238       | 32              | 10       | 280               |
|                               | Total Participants                                      |           |                 |          |                   |